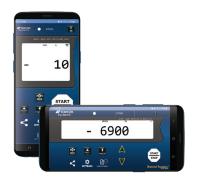

# Display and control GT400 indicator on mobile device

### Agriculture Harvest Application

The Digi-Star Harvest Tracker Lite app offers a seamless approach to display, record and control a GT400 indicator from a mobile device. View weight, capture load records and calibrate combines where desired, inside or outside the cab. Plus, easily transfer load records to Harvest Tracker PC software, eliminating printed records, reducing inaccuracy and improving workflow efficiency.