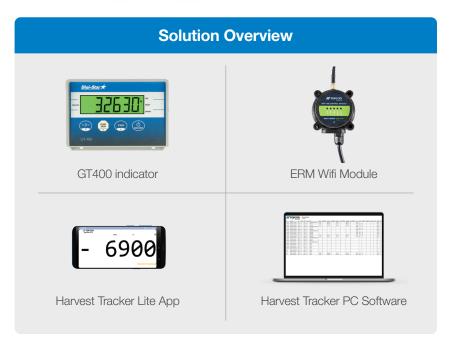

#### **Hardware Required**

- Digi-Star GT400 indicator (UM410, GT460 & GT560 also supported)
- ERM-WIFI (P/N 409665) Module

### Agriculture Harvest Application

The Digi-Star Harvest Tracker Lite app offers a seamless approach to display, record and control a GT400 indicator from a mobile device. View weight, capture load records and calibrate combines where desired, inside or outside the cab. Plus, easily transfer load records to Harvest Tracker PC software, eliminating printed records, reducing inaccuracy and improving workflow efficiency.