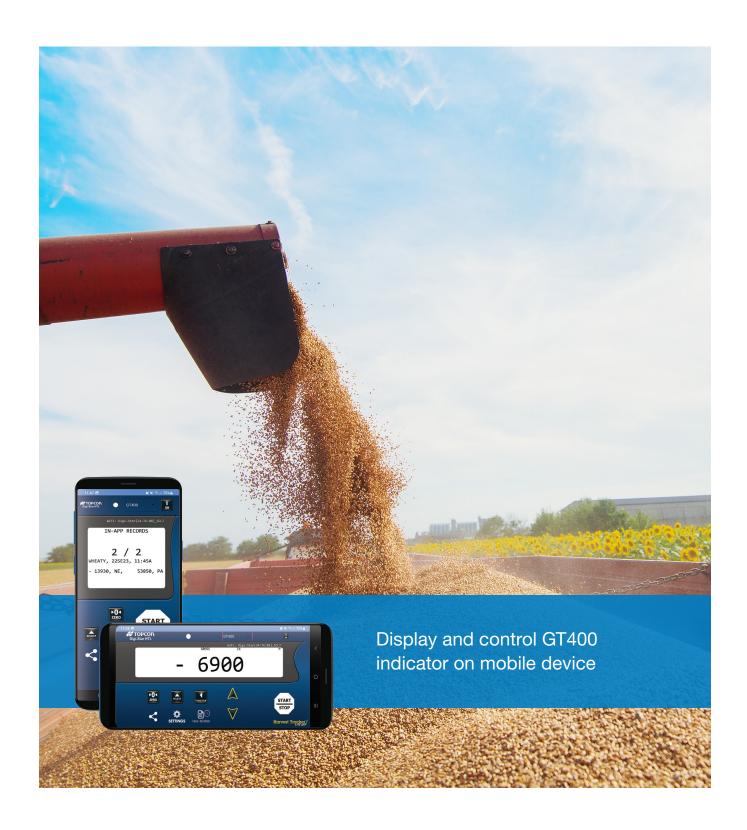

# Display and control GT400 indicator on mobile device

## Capture and transfer load records wirelessly

### Agriculture Harvest Application

The Digi-Star Harvest Tracker Lite app offers a seamless approach to display, record and control a GT400 indicator from a mobile device. View weight, capture load records and calibrate combines where desired, inside or outside the cab. Plus, easily transfer load records to Harvest Tracker PC software, eliminating printed records, reducing inaccuracy and improving workflow efficiency.