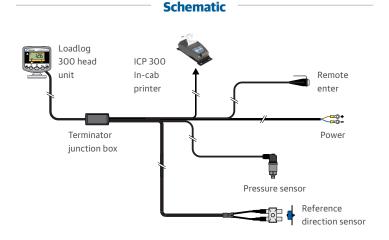

## Load weighing on the move

Specifically designed for loaders and forklifts, Loadlog 300 combines an integrated sensor measuring hydraulic pressure with an easy-to-use display to provide accurate, real-time load measurements.