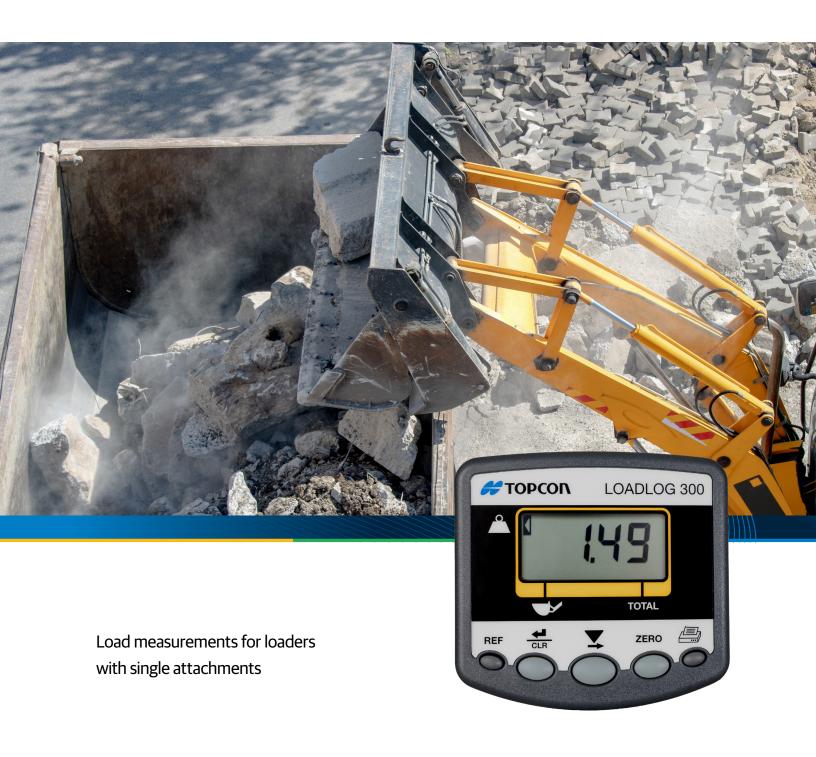

## Load weighing on the move

Specifically designed for loaders and forklifts, Loadlog 300 combines an integrated sensor measuring hydraulic pressure with an easy-to-use display to provide accurate, real-time load measurements.

- » Accurate, real-time load measurement (Tonnes, Kg, Lbs)
- » Rugged and reliable (IP67 rating)
- » Integrated alarm to notify capacity
- » Universal compatibility
- Complementary enhancements
  (ICP 300 Printer & external audible alarm)