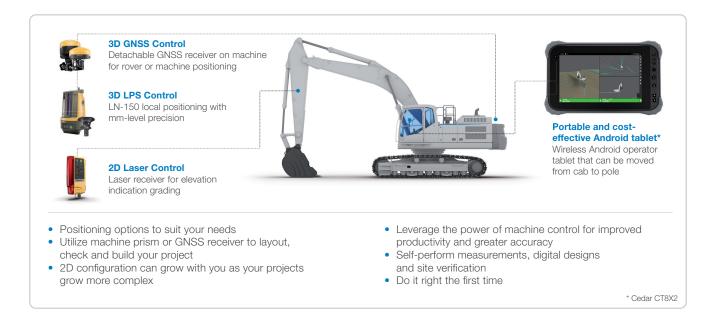

This 3-in-1 solution gives the operator the ability to create or update a project plan, stake out or measure key points and seamlessly move to the machine to begin construction. Take advantage of 2D laser grading or precise positioning data utilizing Local Positioning Systems (LPS) or Global Positioning Systems (GNSS) to build everything from the a simple plane or slope to complex slopes, deep cut utilities and much more.

MC-Mobile is a scalable 2D/3D indicate solution measuring, designing and building the simple to the complex job site. Upgrade to a fully automatic system with our MC-Max solution for excavators.

Specifications subject to change without notice. © 2024. Topcon Positioning Systems, Inc. All rights reserved. 7010-2420 EU A 08/24