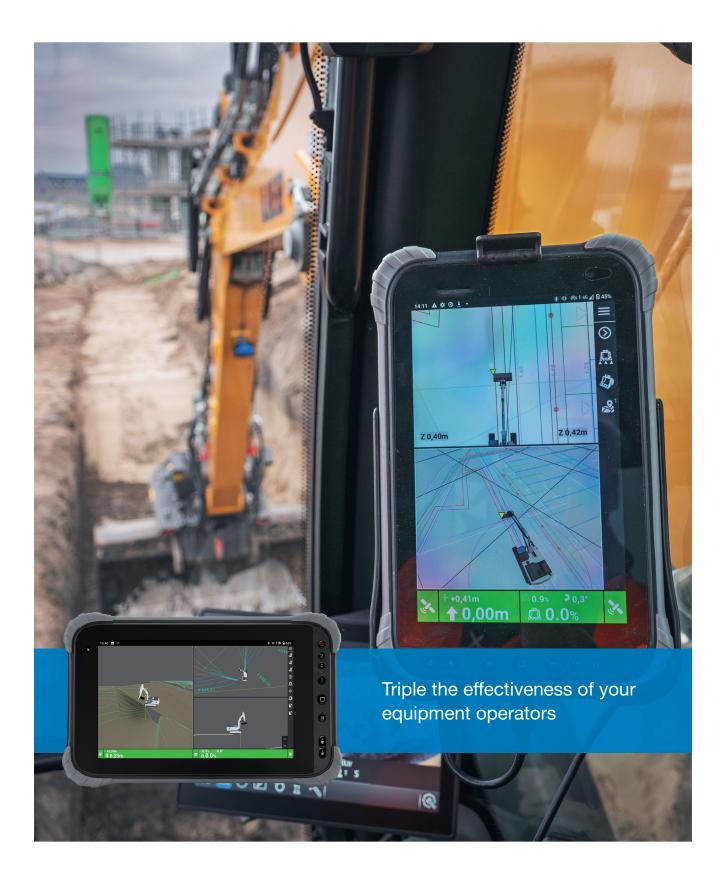

# 2D/3D indicate and layout in one effective solution

Thanks to the detachable positioning sensors and high-resolution rugged tablet, MC-Mobile triples the effectiveness of your excavator operators. With a flexible format and versatile configuration, MC-Mobile provides the capabilities and functionality that works for your operation.

This 3-in-1 solution gives the operator the ability to create or update a project plan, stake out or measure key points and seamlessly move to the machine to begin construction. Take advantage of 2D laser grading or precise positioning data utilizing Local Positioning Systems (LPS) or Global Positioning Systems (GNSS) to build everything from the a simple plane or slope to complex slopes, deep cut utilities and much more.