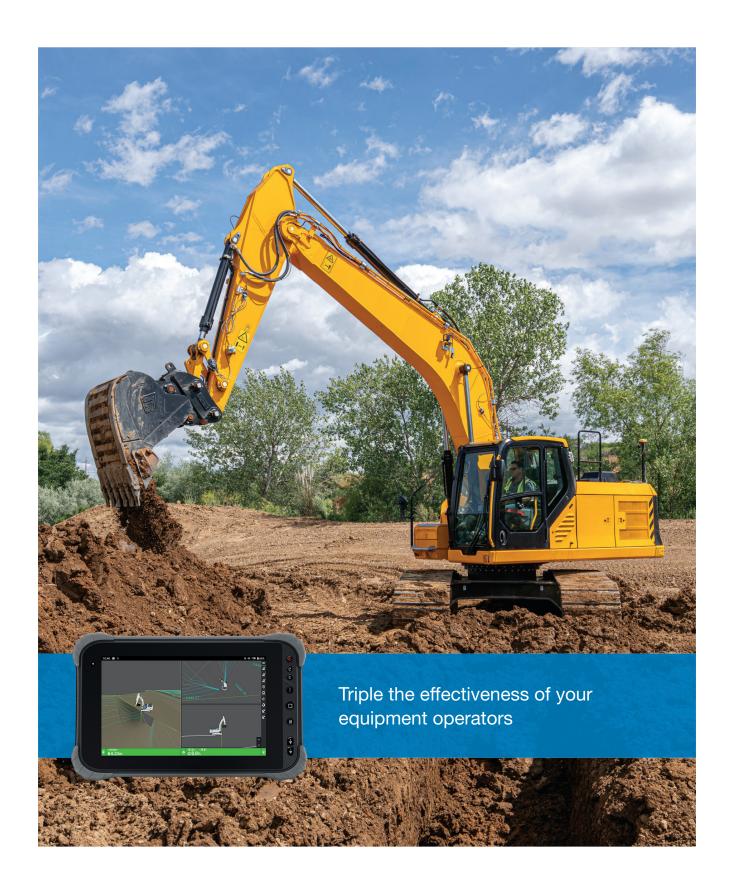

## **Ideal** for

- Complex contour
- Trenching slope work
- Embankments
- Deep cuts
- Blind excavation

Thanks to the detachable GNSS receivers and high-resolution rugged tablet, MC-Mobile triples the effectiveness of your excavator operators.

MC-Mobile is a unique 3D indicate solution measuring, designing and building the simple to the complex job site.

Upgrade to a fully automatic system with our MC-Max solution for excavators.

- Do your layout with GNSS on a range pole and the Android tablet\*
- Check results, create or upload designs directly through the rugged device
- Use the same GNSS and tablet to control your machine
- Leverage the power of machine control for improved productivity and greater accuracy
- Self-perform measurements, digital designs and site verification
- Do it right the first time