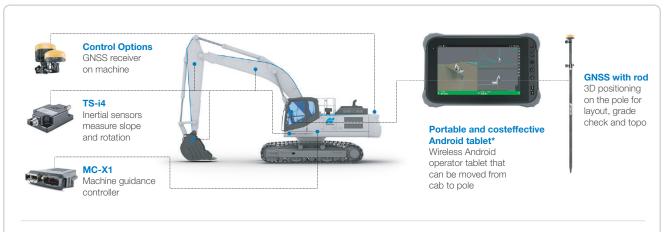

## 3-in-1 system

- Measure
- Design
- Build with machine control

This 3-in-1 solution gives the operator the ability to create or update a project plan, stake out or measure key points and seamlessly move to the machine to begin construction. Take advantage of precise positioning data (RTK) from a local base or from a connected network solution to build complex slopes, deep cut utilities and much more.

MC-Mobile is a unique 3D indicate solution measuring, designing and building the simple to the complex job site.

Upgrade to a fully automatic system with our MC-Max solution for excavators.

- Do your layout with GNSS on a range pole and the Android tablet\*
- Check results, create or upload designs directly through the rugged device
- Use the same GNSS and tablet to control your machine
- Leverage the power of machine control for improved productivity and greater accuracy
- Self-perform measurements, digital designs and site verification
- Do it right the first time