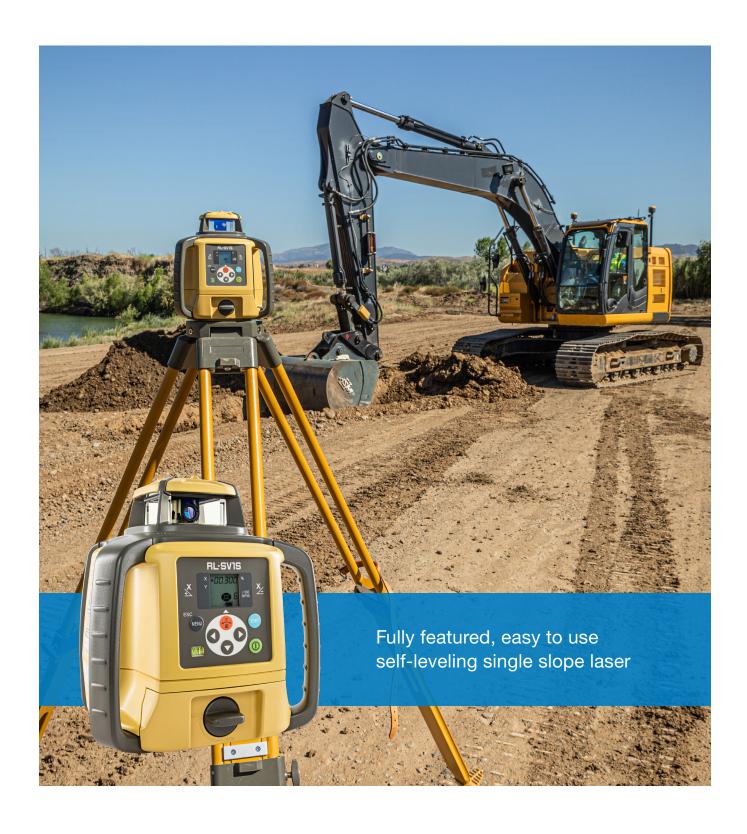

### Single Slope Construction Laser

RL-SV1S

### Single Slope Construction Laser

#### Single slope applications

Designed for a variety of tasks, it can be used for single slope applications. Slopes up to  $\pm 5\%$  can be used in the X axis.

#### **High powered**

With an operating range of over 800 m (diameter), the RL-SV1S has the power to cover even the biggest projects.

#### Long battery life

Contractors who want a laser with a long battery life will love the RL-SV1S. With an operating time of 120 hours on alkaline batteries or 65 hours with the rechargeable Ni-MH battery pack, this laser will still be working long after others have quit.

#### All weather dependability

With the IP66 rating, the RL-SV1S is "job site tough" and can withstand dust, a sudden shower and even torrential rainfall.