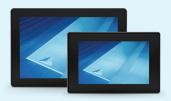

### Modern Touchscreen Consoles Options

XC1 plus (10" display) / XC1 (7" display)