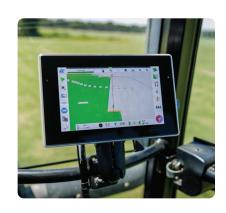

### Modern Touchscreen Consoles Options

XC1 plus (10" display) / XC1 (7" display)

### We offer guidance patterns for every application