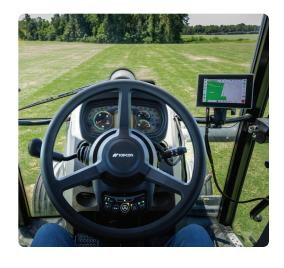

### Modern Touchscreen Consoles Options

XC1 plus (10" display) / XC1 (7" display)

# Easy-to-use in-cab operating software

Topcon in-cab operating software (Horizon Lite OS) is all about efficiency and connectivity. Its easy usability makes setup efficient and operators confident.