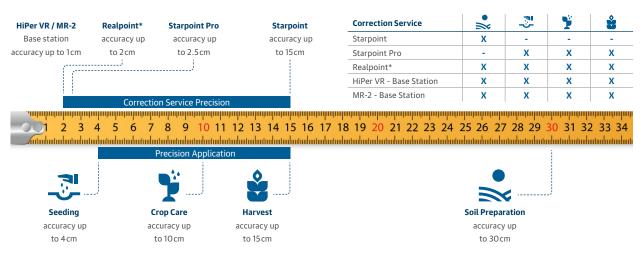

### How precise do you need to be?

<sup>\*</sup>Local coverage varies, confirm availability with local dealer (Preferred cellular source as Cloudlynk device (CL-20 and CL-55) and TAP NTRIP)