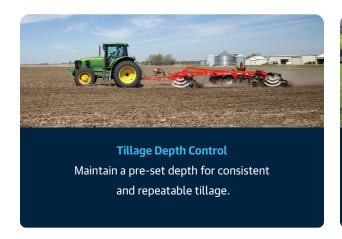

ect your XC1 or XC1 plus consoles to the Topcon Agriculture Platform.



#### **Data Transfer**

Plug-in a CL-20 Cloudlynk data transfer device to seamlessly transfer data to TAP via cellular networks. Alternatively, use our Wi-Fi dongle or even a classic USB to manually transfer data.



#### **Topcon Agriculture Platform (TAP)**

Automatically ingests data through the CL-20 or manually via Wi-Fi or USB, helping you organize, visualize and make better decisions.

#### Flexible subscriptions and powerful addons



#### TAP Fields

Easily organize, visualize, and decide.



#### TAP Pro

Streamline transfer and track the fleet.



#### Satellite imagery

Measure crop and field health for insights that lower risk.



# Automate key applications through complementary Topcon ISOBUS solutions





### **Designed with Quality in Mind**

With over 20 years in steering solutions, you can expect easy-to-use technology, smart features, reliable global support, and a path to guide you to the next level on your precision agriculture journey.

Engineered for excellence, we leverage facilities across the globe to develop high quality solutions.







# Compatible with front wheel assist and front wheel steer tractors

Value Line Steering is compatible with most front wheel assist and front wheel steer tractors. Our solution is capable in even the most challenging conditions, equipped with advanced terrain compensation technology.

# Do you need more than steering and basic ISOBUS control?

Beyond Value Line Steering, we offer more advanced steering solutions tied to automating many key