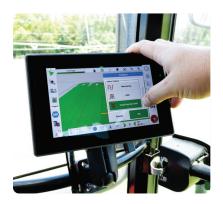

### Modern Touchscreen Consoles Options

XC1 plus (10" display) / XC1 (7" display)

# Easy-to-use in-cab operating software

Topcon in-cab operating software (Horizon Lite OS) is all about efficiency and connectivity. Its easy usability makes setup efficient and operators confident.