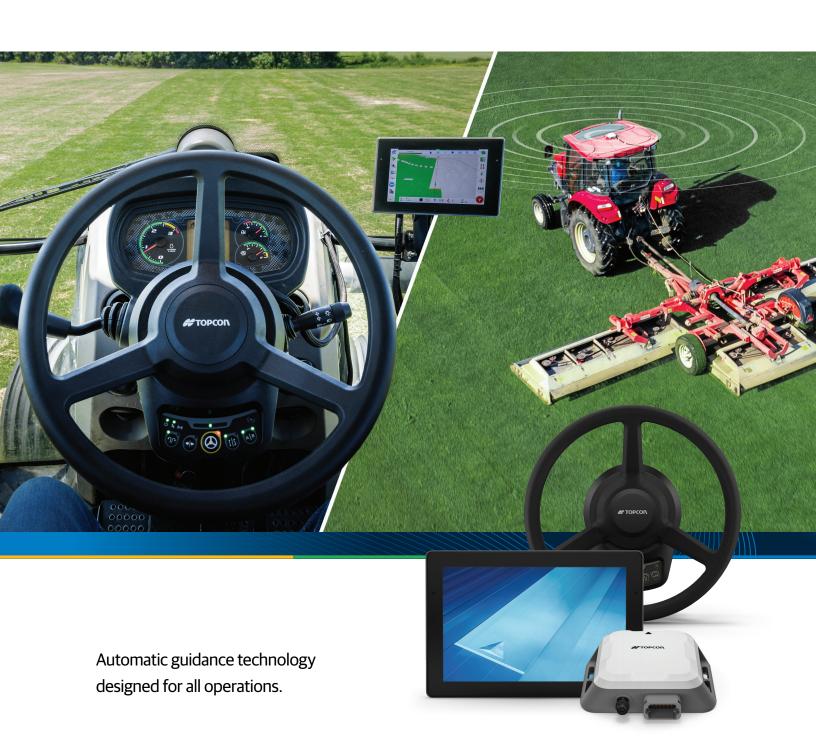

# **Topcon Value Line Steering**

**Autosteering Solution** 

### Big Farm Technology. Small Budget Prices.

Elevate your farming efficiency with cutting-edge autosteering technology designed for farms and budgets of all sizes. With Value Line Steering, experience proven precision and ease of automatic steering for your front wheel assist and front wheel steer tractors.

Value Line works with nearly every brand machine, making it the perfect fit for your farming needs. Designed for reliability, it's affordable, user-friendly, and backed by expert support. Enhance crop yields, accuracy, and efficiency while reducing operator fatigue.

- » Position-based (GNSS) automatic steering for many agricultural machines
- » Reliable hardware receivers, controllers, and displays
- » Range of accuracy options upon operational needs
- » High quality at an accessible price for every operation