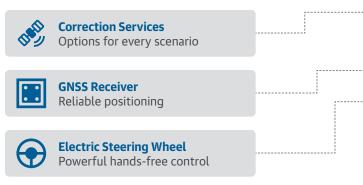

g technology designed for farms and budgets of all sizes. With Value Line Steering, experience proven precision and ease of automatic steering for your front wheel assist and front wheel steer tractors.

Value Line works with nearly every brand machine, making it the perfect fit for your farming needs. Designed for reliability, it's affordable, user-friendly, and backed by expert support. Enhance crop yields, accuracy, and efficiency while reducing operator fatigue.

- » Position-based (GNSS) automatic steering for many agricultural machines
- » Reliable hardware receivers, controllers, and displays
- » Range of accuracy options upon operational needs
- » High quality at an accessible price for every operation



**Reduce Key Inputs** 



**Empower Labor** 



Improve Fertility and Yield







**Display** 

Smart touchscreen consoles

#### Powerful steering in a straightforward package

Topcon offers flexibility. Whether it's simply steering or control of other key precision agriculture solutions, we have a clear path to guide you there. Through Value Line Steering, you get access to any steering pattern you need, plus more advanced features including Steer to Boundary, Guidelock and Headland Turns. Even control basic ISOBUS implements through ISOBUS-UT functionality.

### Modern Touchscreen Consoles Options



XC1 plus (10" display) / XC1 (7" display)

#### Reliable GNSS Receiver



XR-1

## Powerful Electric Steering Wheel



XW-1

### How precise do you need to be?



<sup>\*</sup>Local coverage varies, confirm availability with local dealer (Preferred cellular source a