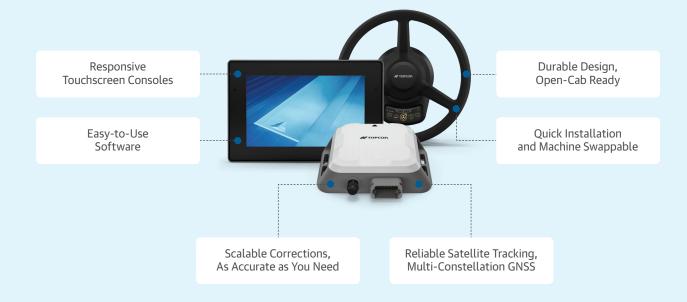

### Modern Touchscreen Consoles Options

XC1 plus (10" display) / XC1 (7" display)

#### Reliable GNSS Receiver

XR-1

## Powerful Electric Steering Wheel

XW-1

# Easy-to-use in-cab operating software

Topcon in-cab operating software (Horizon Lite OS) is all about efficiency and connectivity. Its easy usability makes setup efficient and operators confident.