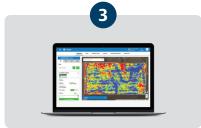

# Collect data and make better decisions with our cloud software, the Topcon Agriculture Platform (TAP)

Designed for farmers, dealers, agronomists, and input suppliers who need to gather and consolidate key operational information, the Topcon Agriculture Platform (TAP) brings connectivity to every phase of the farming cycle. TAP is a simple tool to organize, visualize, and automate information, helping farmers make better decisions based on data from across the entire operation. With TAP, we now offer a comprehensive and clear path into digital farm management.

### Easily connect consoles to our cloud software