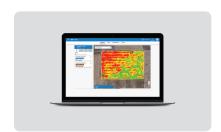

#### Satellite imagery

Measure crop and field health for insights that lower risk.