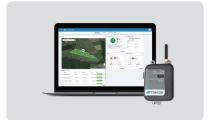

#### Console

Easily connect your XC1 or XC1 plus consoles to the Topcon Agriculture Platform.

#### **Data Transfer**

Plug-in a CL-20 Cloudlynk data transfer device to seamlessly transfer data to TAP via cellular networks. Alternatively, use our Wi-Fi dongle or even a classic USB to manually transfer data.

#### **Topcon Agriculture Platform (TAP)**

Automatically ingests data through the CL-20 or manually via Wi-Fi or USB, helping you organize, visualize and make better decisions.