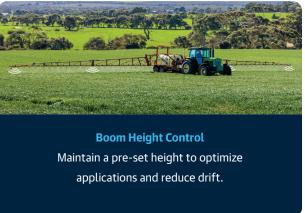

t your XC1 or XC1 plus consoles to the Topcon Agriculture Platform.



#### **Data Transfer**

Plug-in a CL-20 Cloudlynk data transfer device to seamlessly transfer data to TAP via cellular networks. Alternatively, use our Wi-Fi dongle or even a classic USB to manually transfer data.



#### **Topcon Agriculture Platform (TAP)**

Automatically ingests data through the CL-20 or manually via Wi-Fi or USB, helping you organize, visualize and make better decisions.

#### Flexible subscriptions and powerful addons



#### TAP Fields

Easily organize, visualize, and decide.



#### TAP Pro

Streamline transfer and track the fleet.



#### Satellite imagery

Measure crop and field health for insights that lower risk.



# Automate key applications through complementary Topcon ISOBUS solutions





### **Designed with Quality in Mind**

With over 20 years in steering solutions, you can expect easy-to-use technology, smart features, reliable global support, and a path to guide you to the next level on your precision agriculture journey.

Engineered for excellence, we leverage facilities across the globe to develop high quality solutions.







# Compatible with front wheel assist and front wheel steer tractors

Value Line Steering is compatible with most front wheel assist and front wheel steer tractors. Our solution is capable in even the most challenging conditions, equipped with advanced terrain compensation technology.

# Do you need more than steering and basic ISOBUS control?

Beyond Value Line Steering, we offer more advanced steering solutions tied to automating many key ac