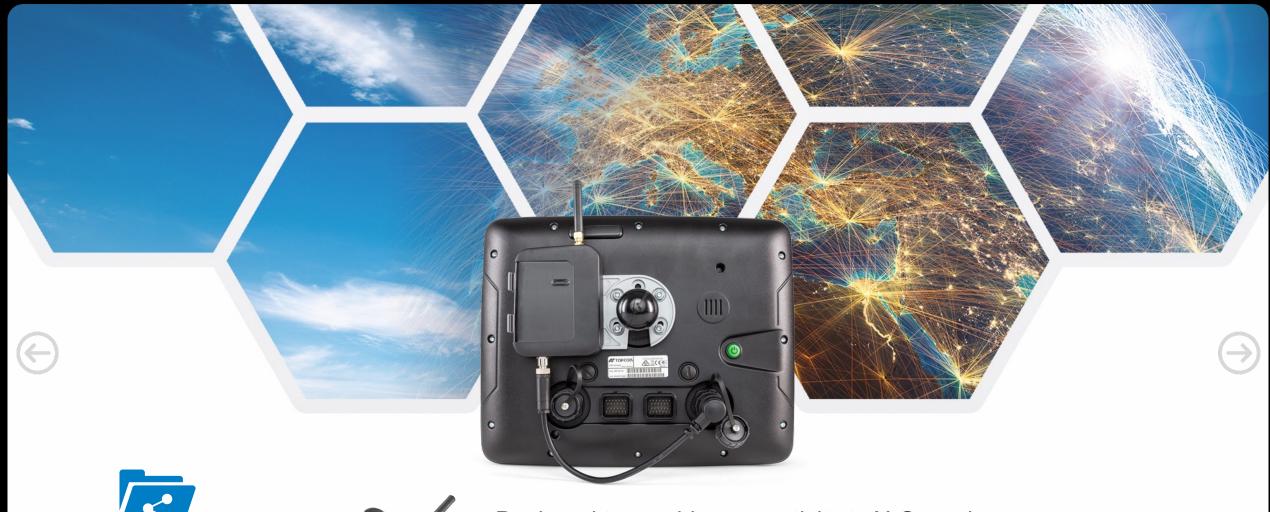

Your files are always connected

Designed to provide connectivity to X-Consoles (X25 and X35), the CL-10 cloud connectivity device offers Topcon technology owners a simple, integrated and cost-effective path into digital farm management.