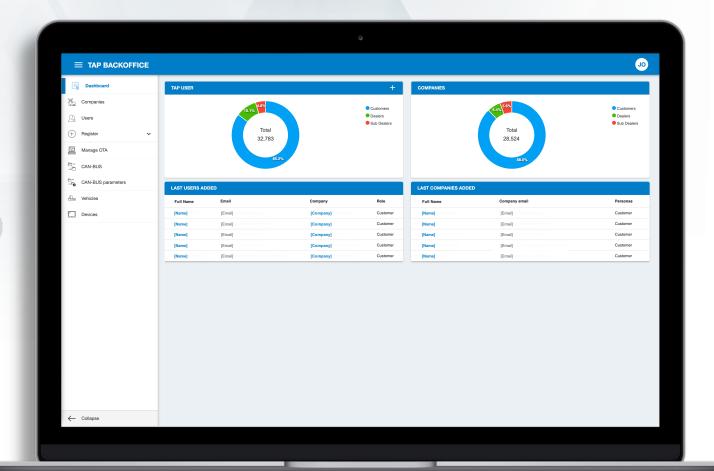

# TAP BACKOFFICE

Integrated Value. Any Data, Anytime.

# TAP BACKOFFICE

Intuitively manage devices and customer information.

Access all data for invaluable insights, including customizable dashboards.

Bi-directional data in the field at the machine, where the work is performed.

# **Device Management**

Manage all your CloudLynk devices in one common dashboard. Easy device status and firmware updates.

# **Backoffice Management**

Full feature management platform. Create, monitor and maintain customers, devices, data plans and configurations.

Activation Management
Manage and deploy all device
activations and user security.