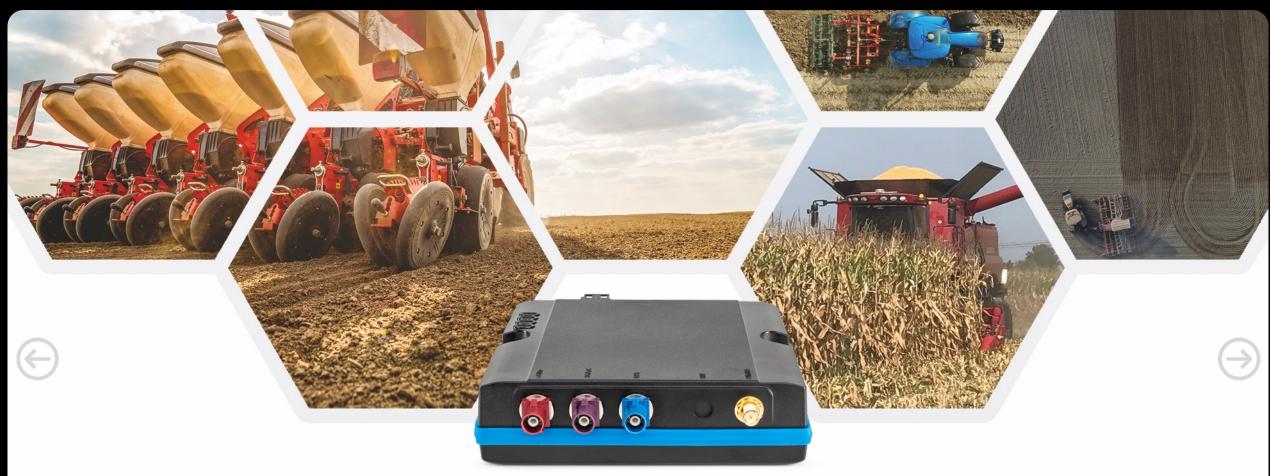

# **Analysis**

Analyze customer information in customizable and integrated dashboards.

Designed to suit virtually any agricultural machine or implement, the Topcon CL-55 cloud connectivity device goes beyond automatic data collection and upload, providing advanced capability for a fully connected ecosystem.