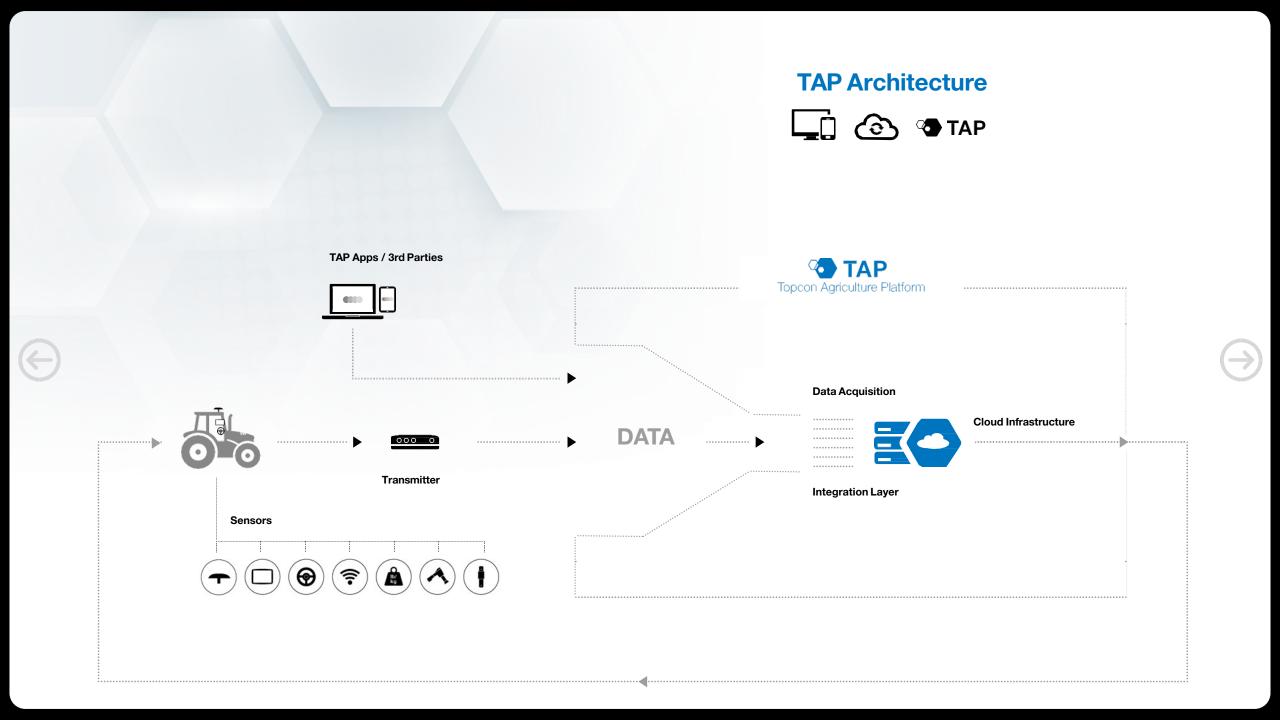

Organize. Visualize. Decide.

An easy-to-use tool to organize, see and act on data from across your farm.

The Topcon Agriculture Platform (TAP) brings connectivity to every phase of the farming cycle, completely automating the data workflow, so users can focus on action.

#### Collaborative Platform

Designed for farmers and agronomists who need to gather and consolidate information to make key, management decisions.

TAP is an open, brand-neutral platform that provides data management straight from the field, through analysis, mapping and delivery of actionable outputs directly to the machine.

## Value for All Stakeholders

Constant connectivity, any data format, clear visualization, and secure sharing.

Farmers can control all data in one platform and focus on action.

**Input Companies** 

Learn More