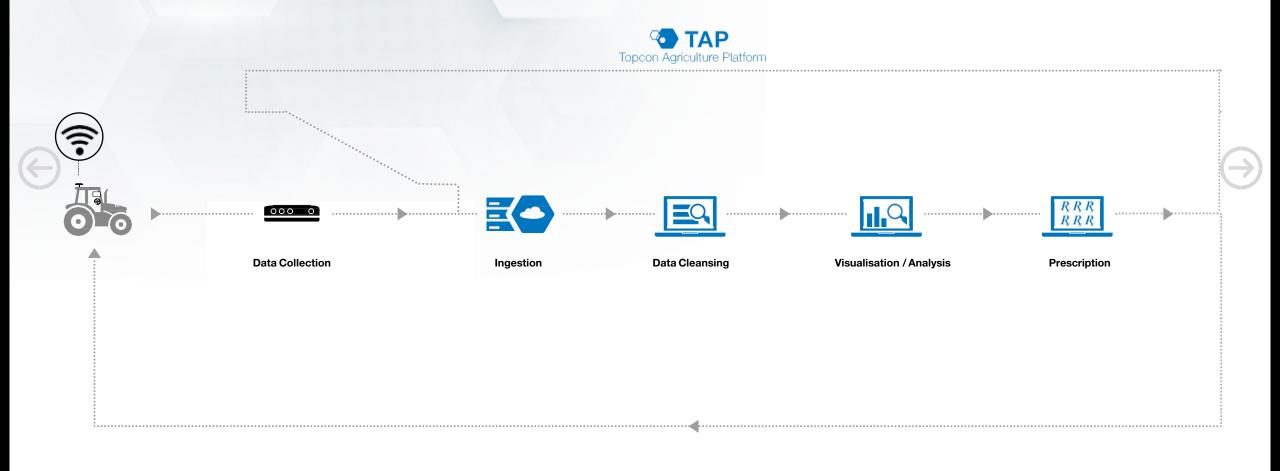

providing advanced capability for a fully connected ecosystem.





Your files are always connected



Designed to provide connectivity to X-Consoles (X25 and X35), the CL-10 cloud connectivity device offers Topcon technology owners a simple, integrated and cost-effective path into digital farm management.





## **Crop Care**

Right product, right place. Maps and data are transferred between the field and TAP for detailed digital record keeping.

#### Harvest

Reap the rewards. Yield maps are transferred seamlessly from the combine into TAP, another season of yield data is captured.

#### Gain Insights

Analyze historical seasons data with trusted advisors to gain an accurate and deep understanding of your farm, all managed in TAP.

# The modern agricultural workflow.























# TAP your Way

Customizable Ecosystem







# CloudLynk

Bi-directional data in the field at the machine, where the work is performed.



#### Data Plan

Connectivity that covers the globe and managed through the platform



## Cloud Storage

Unlimited raw data storage synchronized with devices



#### User Interface

Visualize data and machines. Internal use or expose to your customers.



# Analysis

Analyze all data and setup customized dashboards.















#### Customizable UI

Platform appearance, organization and capabilities are fully customizable. Have it your way.







Organize. Visualize. Decide.