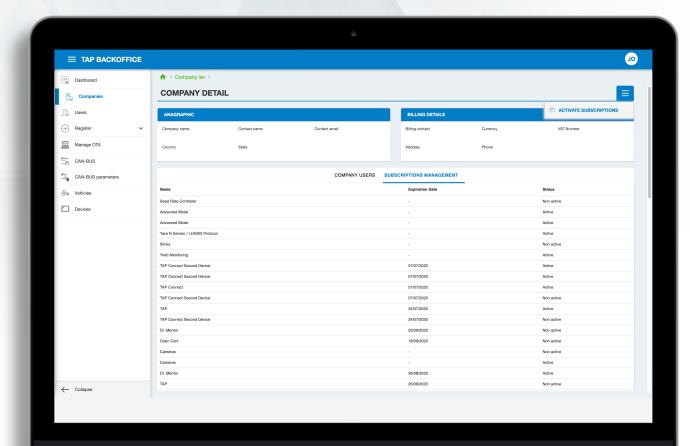

#### Market

Save time and money through a digital marketplace providing flexible subscription-based services. Pay only for what's needed, when it's needed.

#### Customer Cloud B2C/B2B

Flexible for any model. From customer creation & currency conversions to regionalized offerings, TAP has you covered.