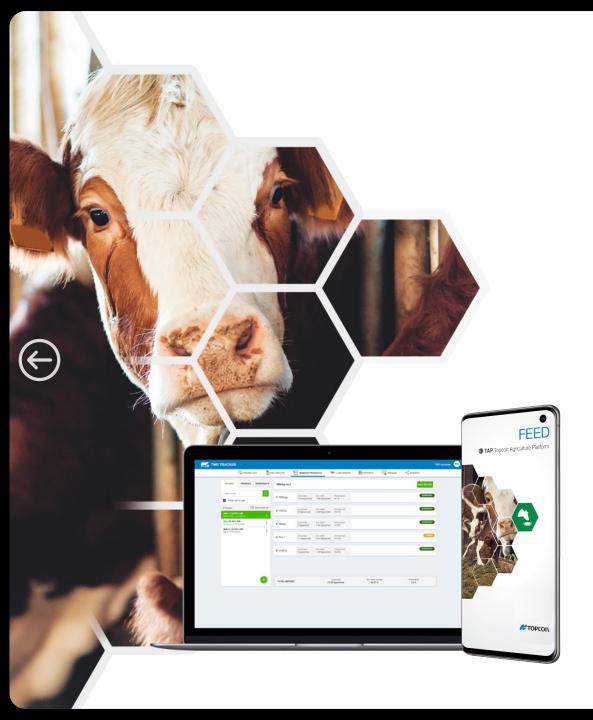

# Feed Management

As feed represents roughly 50% of livestock costs, it's essential to incorporate a precision management plan to maximize returns.

TAP's been designed to ensure your cattle get the proper total mix ration for optimum performance.