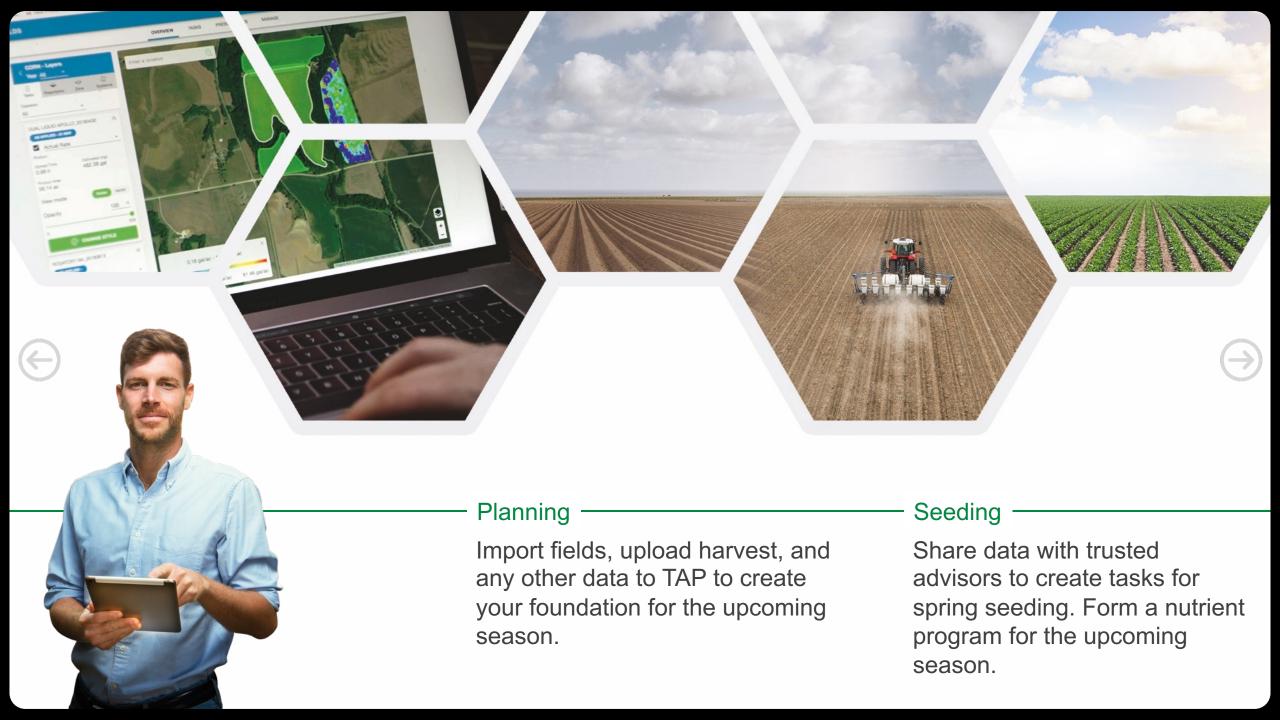

# The modern agricultural workflow.

Organize. Visualize. Decide.

An easy-to-use tool to organize, see and act on data from across your farm.

The Topcon Agriculture Platform (TAP) brings connectivity to every phase of the farming cycle, completely automating the data workflow, so users can focus on action.

#### Collaborative Platform

Designed for farmers and agronomists who need to gather and consolidate information to make key, management decisions.

TAP is an open, brand-neutral platform that provides data management straight from the field, through analysis, mapping and delivery of actionable outputs directly to the machine.