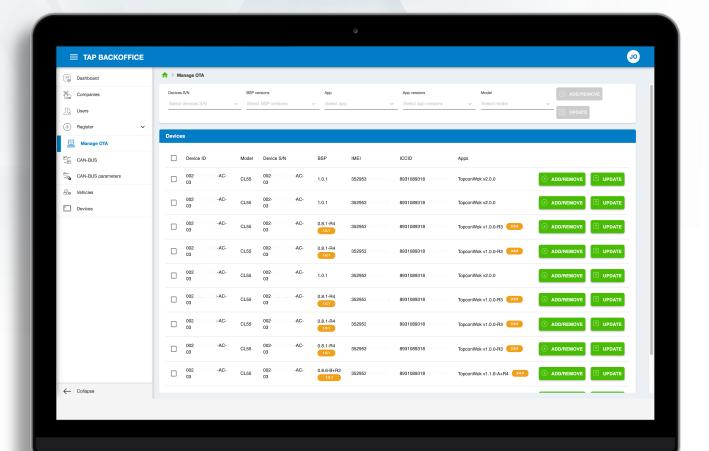

# TAP BACKOFFICE

Intuitively manage devices and customer information.

Access all data for invaluable insights, including customizable dashboards.

Bi-directional data in the field at the machine, where the work is performed.

# **Device Management**

Manage all your CloudLynk devices in one common dashboard. Easy device status and firmware updates.

# **Backoffice Management**

Full feature management platform. Create, monitor and maintain customers, devices, data plans and configurations.

Activation Management
Manage and deploy all device
activations and user security.