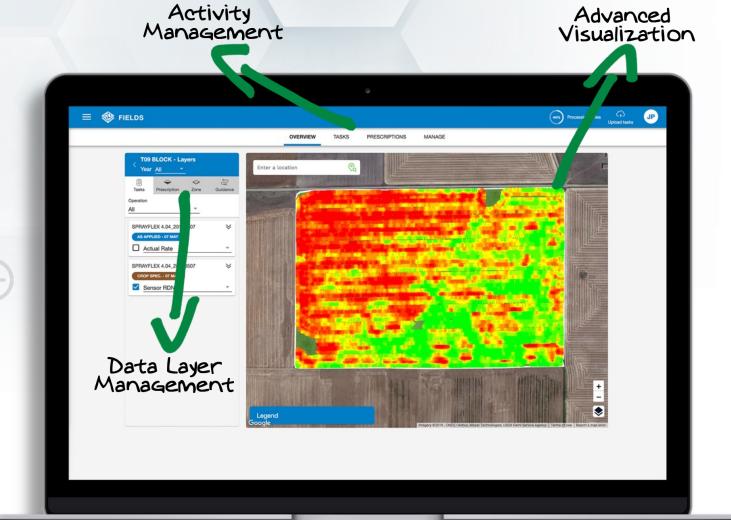

#### Fields

Layer all field data for agronomic insights. Visualize and decide.

#### Fields

Merge and visualize data layers to unlock agronomic insights.

Manage prescriptions with partners directly through TAP.