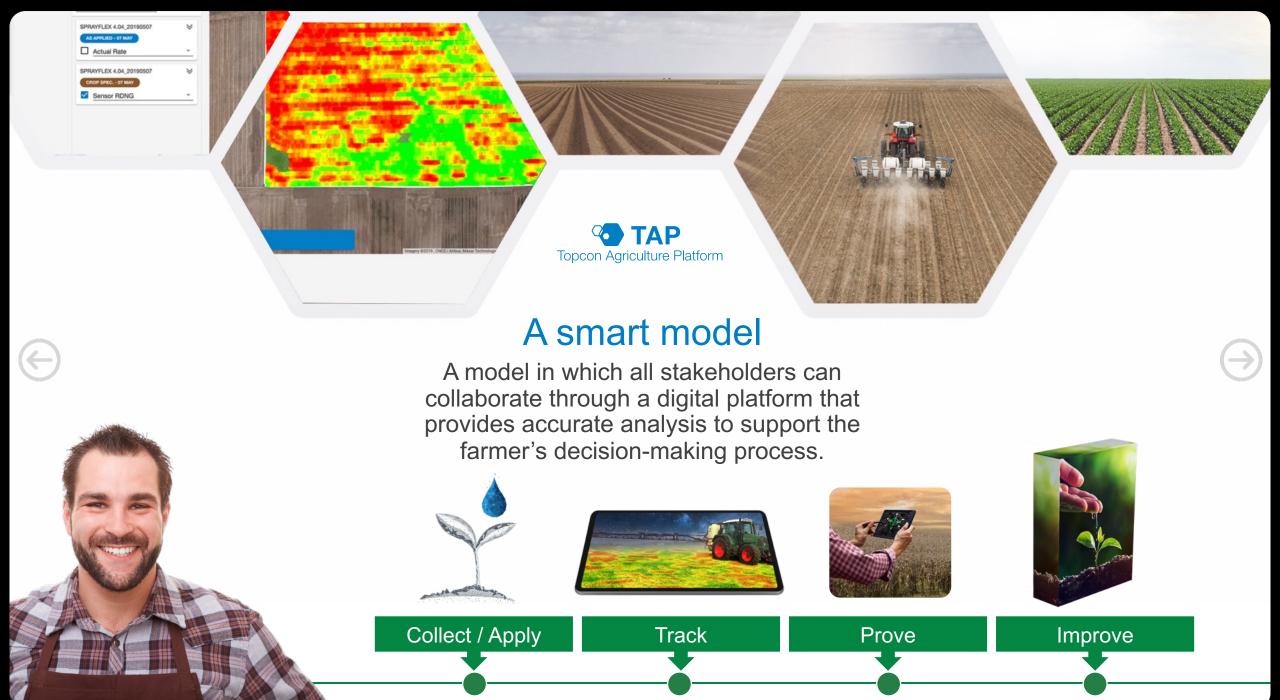

Organize. Visualize. Decide.



















An easy-to-use tool to organize, see and act on data from across your farm.













The Topcon Agriculture Platform (TAP) brings connectivity to every phase of the farming cycle, completely automating the data workflow, so users can focus on action.





Easy to use drag-and-drop interface to see and act on data that flows in from equipment.



Securely manage and share data with trusted partners.





#### Collaborative Platform

Designed for farmers and agronomists who need to gather and consolidate information to make key, management decisions.

TAP is an open, brand-neutral platform that provides data management straight from the field, through analysis, mapping and delivery of actionable outputs directly to the machine.





## Value for All Stakeholders

Constant connectivity, any data format, clear visualization, and secure sharing.

Farmers can control all data in one platform and focus on action.

**Input Companies** 

Learn More

**Input Dealers** 

Co-Op / Agronomy Center

nter Farmers













#### Dashboard

Organize operations and tasks in customizable widgets.



#### Fields

Layer all field data for agronomic insights. Visualize and decide.



#### Storage

Effici