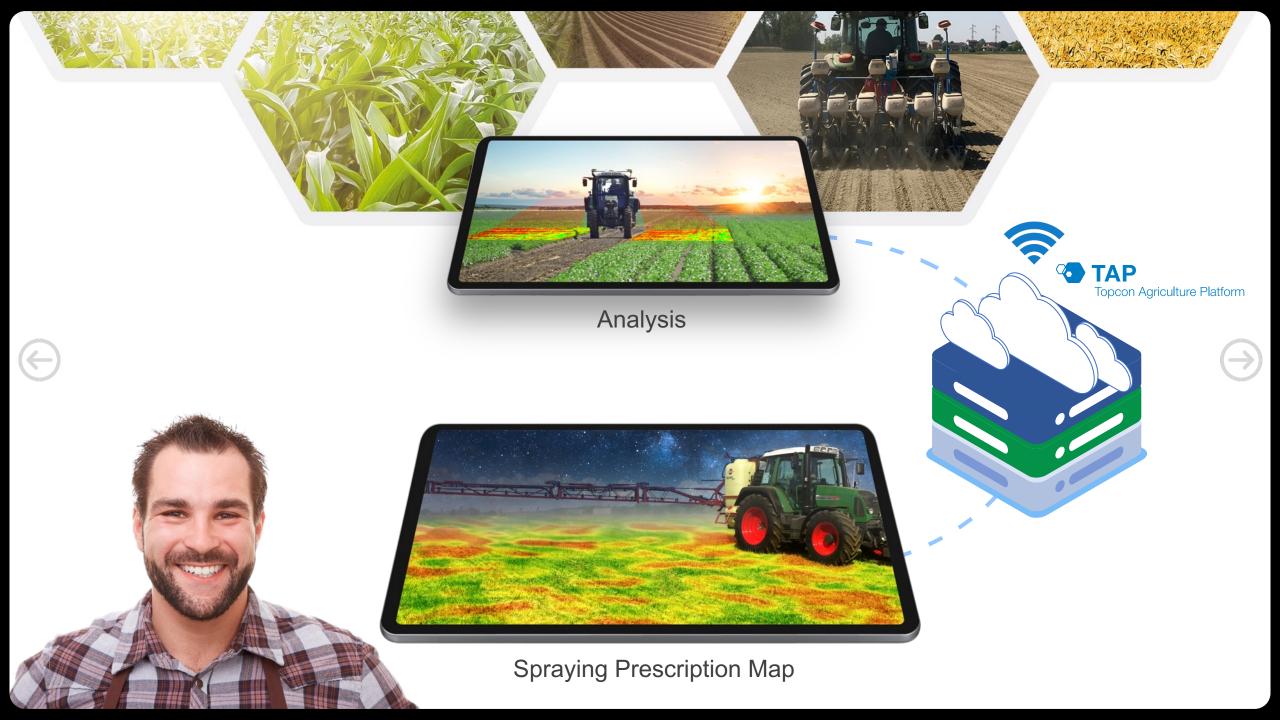

## **Crop Care**

Right product, right place. Maps and data are transferred between the field and TAP for detailed digital record keeping.

#### Harvest

Reap the rewards. Yield maps are transferred seamlessly from the combine into TAP, another season of yield data is captured.

#### Gain Insights

Analyze historical seasons data with trusted advisors to gain an accurate and deep understanding of your farm, all managed in TAP.