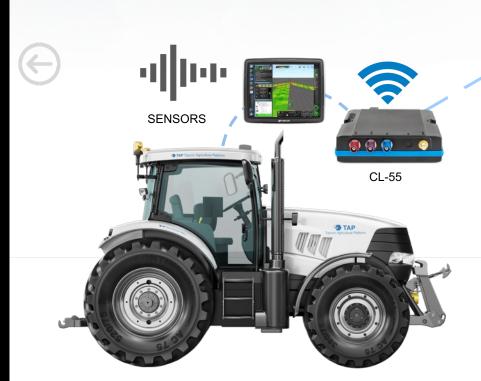

# **Analysis**

Analyze customer information in customizable and integrated dashboards.

Designed to suit virtually any agricultural machine or implement, the Topcon CL-55 cloud connectivity device goes beyond automatic data collection and upload, providing advanced capability for a fully connected ecosystem.

# CloudLynk

Bi-directional data in the field at the machine, where the work is performed.