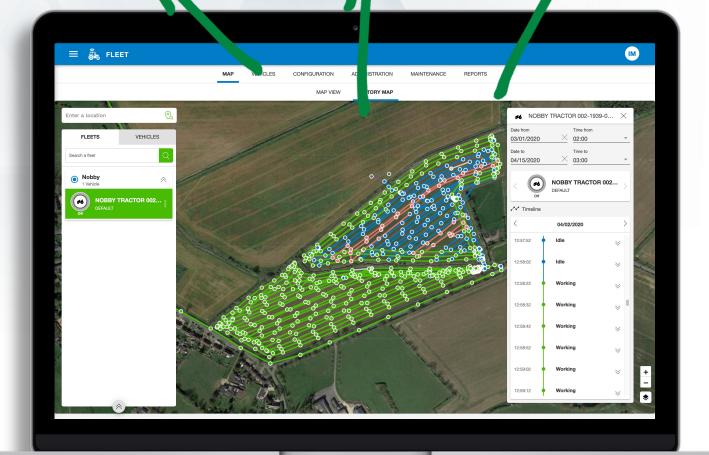

#### Fleet\*

Connected fleet management. Track and monitor metrics to boost efficiency.

#### **Fleet**

Track and monitor vital machine metrics to reduce downtime and boost operational efficiency.

Remotely Display and Control Topcon Console

Diagnosis, Calibration, and Training