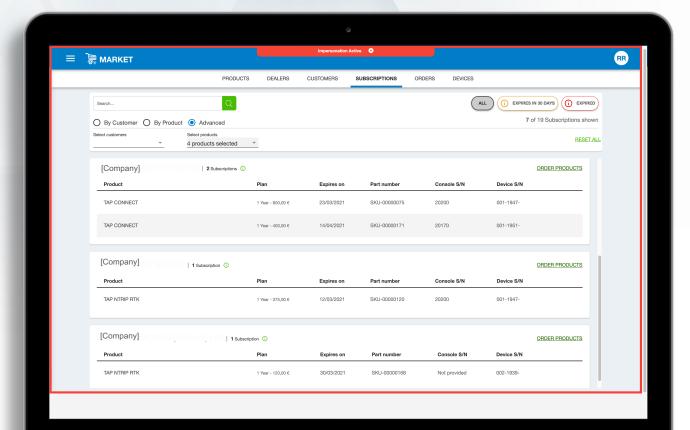

#### Marketplace

Subscription management portal for transparency and efficiency. Pay only for what's needed.

\*Cloudlynk devices required.

#### Market

Save time and money through a digital marketplace providing flexible subscription-based services. Pay only for what's needed, when it's needed.