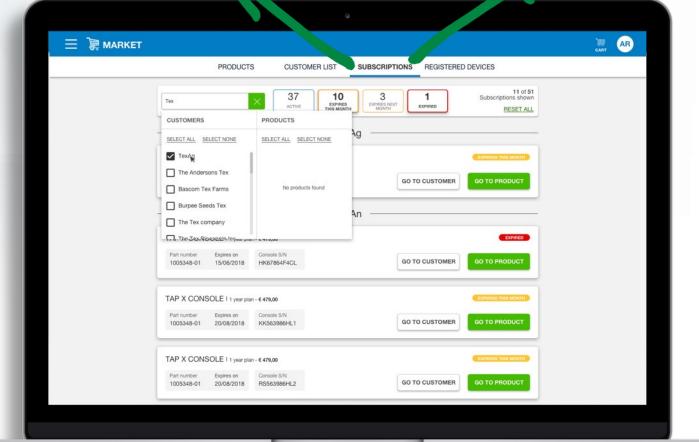

#### Marketplace

Subscription management portal for transparency and efficiency. Pay only for what's needed.

\*Cloudlynk devices required.

#### Market

Save time and money through a digital marketplace providing flexible subscription-based services. Pay only for what's needed, when it's needed.