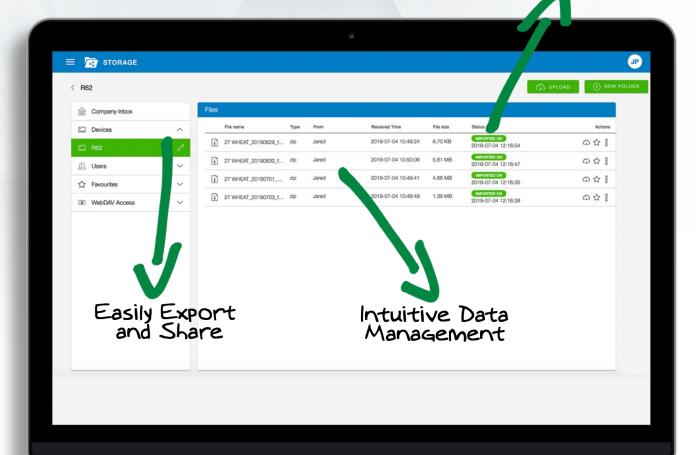

#### Storage

Efficiently cleanse, organize, and share nearly all data formats.

## Storage

Upload and manage nearly any data format. Easily export or share directly through TAP with trusted partners.

Clear, Exportable Reports Vital Metric Monitoring Real-Time Management