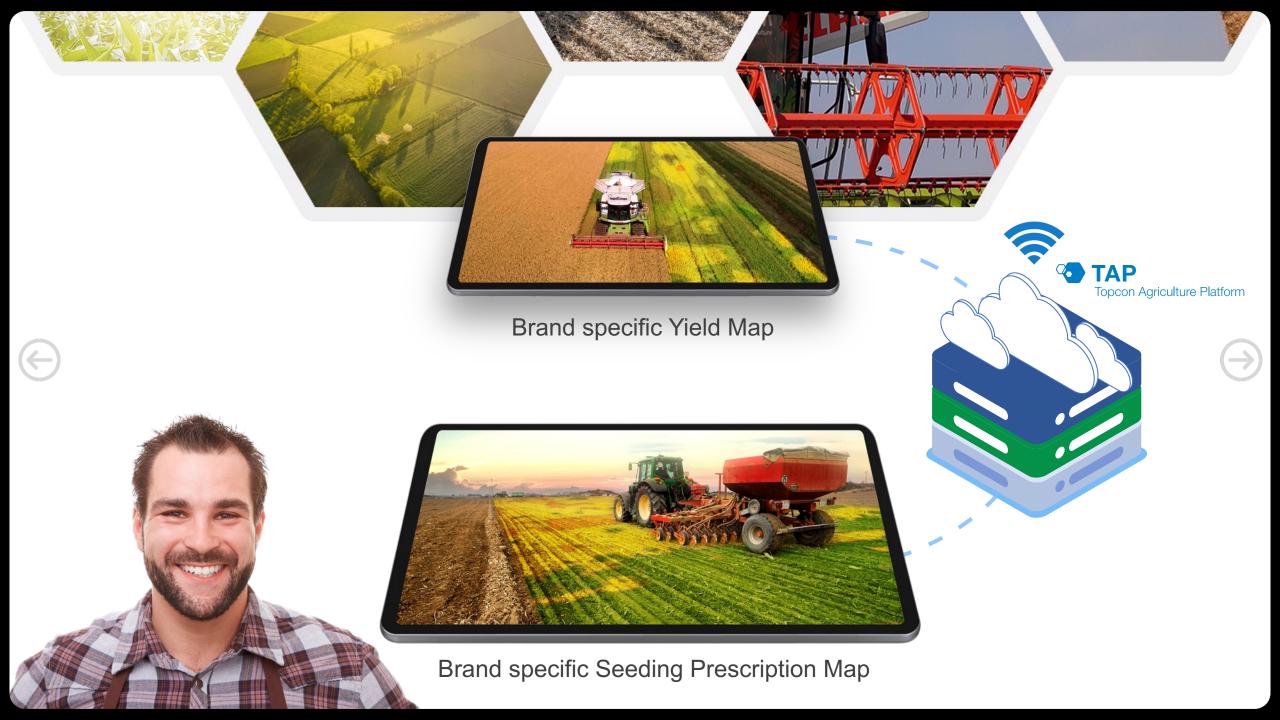

Organize. Visualize. Decide.

An easy-to-use tool to organize, see and act on data from across your farm.

The Topcon Agriculture Platform (TAP) brings connectivity to every phase of the farming cycle, completely automating the data workflow, so users can focus on action.

#### Collaborative Platform

Designed for farmers and agronomists who need to gather and consolidate information to make key, management decisions.

TAP is an open, brand-neutral platform that provides data management straight from the field, through analysis, mapping and delivery of actionable outputs directly to the machine.

#### Fields

Layer all field data for agronomic insights. Visualize and decide.

#### Harvest

Reap the rewards. Yield maps are transferred seamlessly from the combine into TAP, another season of yield data is captured.