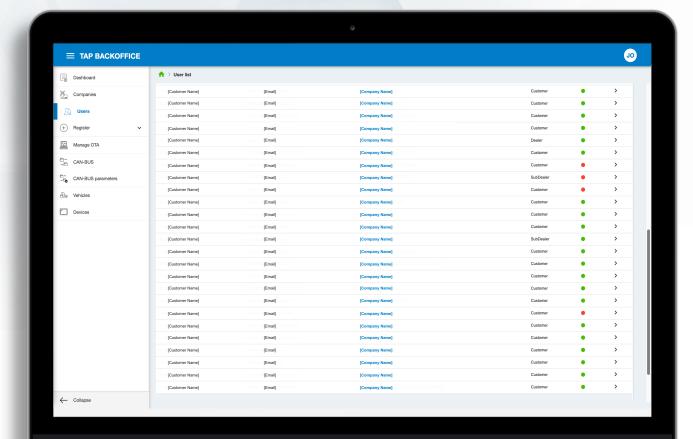

# TAP BACKOFFICE

Intuitively manage devices and customer information.

Access all data for invaluable insights, including customizable dashboards.

Bi-directional data in the field at the machine, where the work is performed.

# **Backoffice Management**

Full feature management platform. Create, monitor and maintain customers, devices, data plans and configurations.

Activation Management
Manage and deploy all device
activations and user security.