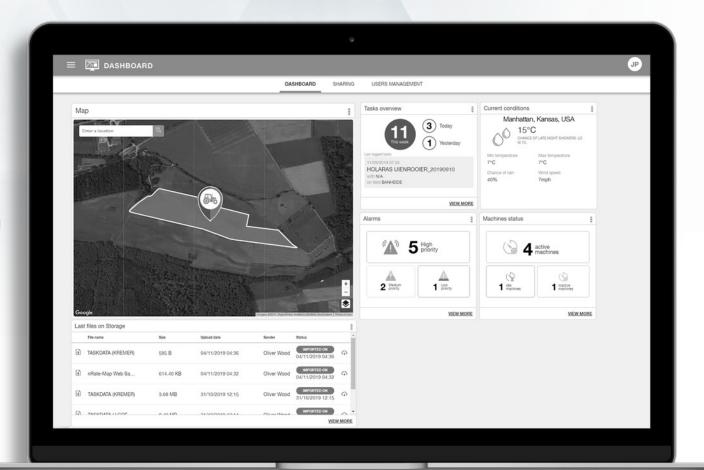

#### Dashboard

Organize operations and tasks in customizable widgets.

#### Dashboard

Organize operations in customizable widgets.