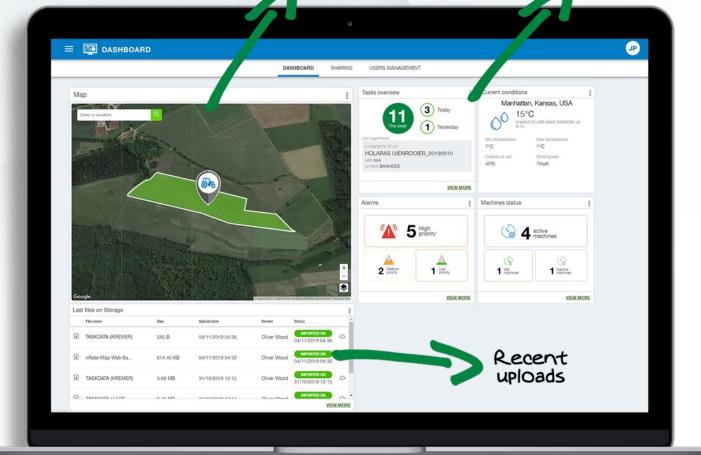

#### Dashboard

Organize operations and tasks in customizable widgets.

#### Dashboard

Organize operations in customizable widgets.

#### Detailed Upload Status

## Storage

Upload and manage nearly any data format. Easily export or share directly through TAP with trusted partners.

Clear, Exportable Reports Vital Metric Monitoring Real-Time Management