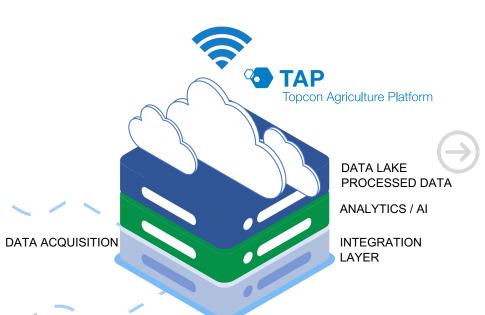

# TAP BACKOFFICE

Integrated Value. Any Data, Anytime.

# TAP BACKOFFICE

Intuitively manage devices and customer information.

Access all data for invaluable insights, including customizable dashboards.

Bi-directional data in the field at the machine, where the work is performed.

Connectivity that covers the globe and managed through the platform.

Cloud Storage Unlimited raw data

storage synchronized with devices.