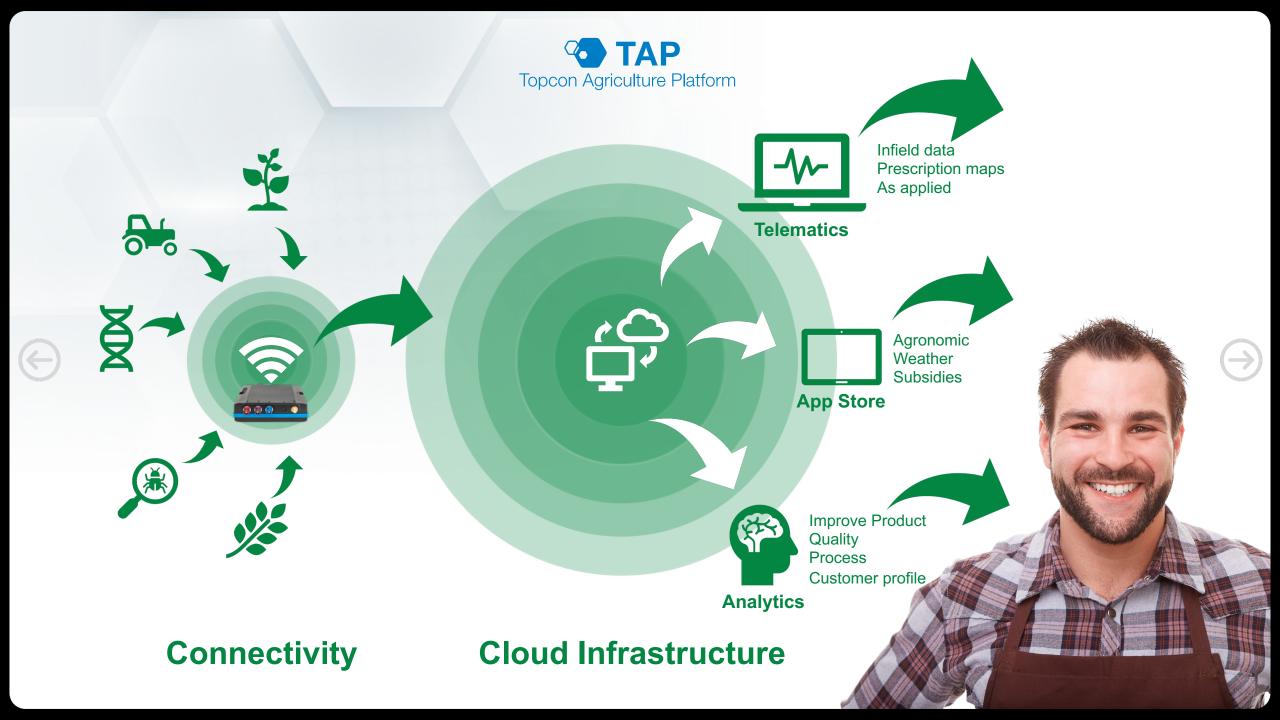

Organize. Visualize. Decide.

An easy-to-use tool to organize, see and act on data from across your farm.

The Topcon Agriculture Platform (TAP) brings connectivity to every phase of the farming cycle, completely automating the data workflow, so users can focus on action.

#### Collaborative Platform

Designed for farmers and agronomists who need to gather and consolidate information to make key, management decisions.

TAP is an open, brand-neutral platform that provides data management straight from the field, through analysis, mapping and delivery of actionable outputs directly to the machine.

## Value for All Stakeholders

Constant connectivity, any data format, clear visualization, and secure sharing.

Farmers can control all data in one platform and focus on action.

**Input Companies** 

Learn More