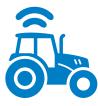

## **Support**

Complete direct support in-cab for Topcon consoles.

## Remote Support

Powerful digital support improving performance and reducing downtime. Remote calibration of Topcon displays and software.

Intuitive User Management